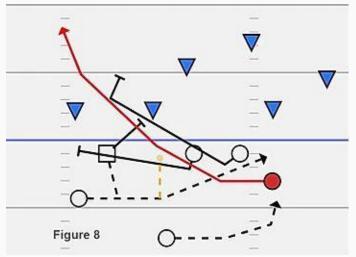

# BASE PLAYS

- Sweep
- Dive
- Counter
- Reverse
- Play Action

- Sweep
- Dive
- Counter
- Reverse
- Play Action

- Sweep
- Dive
- Counter
- Reverse
- Play Action

- Sweep
- Dive
- Counter
- Reverse
- Play Action

- Sweep
- Dive
- Counter
- Reverse
- Play Action

- Sweep
- Dive
- Counter
- Reverse
- Play Action

- Sweep
- Dive
- Counter
- Reverse
- Play Action

- Sweep
- Dive
- Counter
- Reverse
- Play Action

- Sweep
- Dive
- Counter
- Reverse
- Play Action

- Sweep
- Dive
- Counter
- Reverse
- Play Action