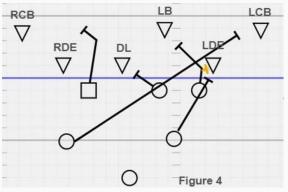

#### Blocking

- GOD
- Love / Hate
- Stick and Scrape
- Trapping

Stick & Scrape

Love / Hate

Trap

**SWEEP** 

COUNTER

HAMMER SWEEP