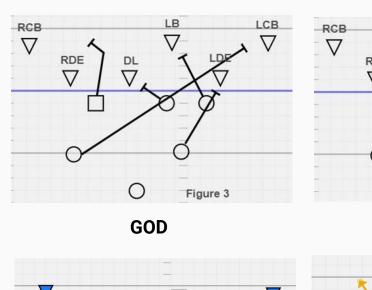

#### Blocking

- GOD
- Love / Hate
- Stick and Scrape
- Trapping

Stick & Scrape

Love / Hate

Trap

**SWEEP** 

COUNTER

HAMMER SWEEP