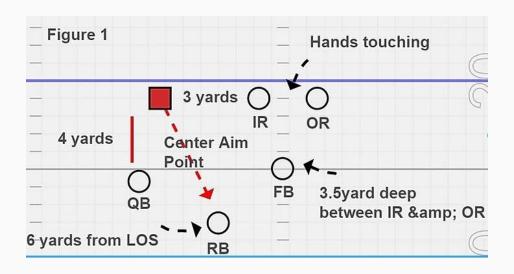

#### **Backfield Drills**

| aim poin<br>of the RI |      | ter is t    | he inside shoulde |
|-----------------------|------|-------------|-------------------|
|                       | Ţ    |             | 0-0               |
|                       | ,    |             |                   |
|                       | _0_  | <b>&gt;</b> | 0                 |
| Figu                  | re 1 | 0           | =                 |