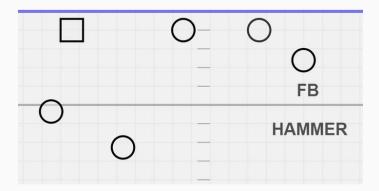

#### Blocking

- GOD
- Love / Hate
- Stick and Scrape
- Trapping

Stick & Scrape

Love / Hate

Trap

**SWEEP** 

COUNTER

HAMMER SWEEP