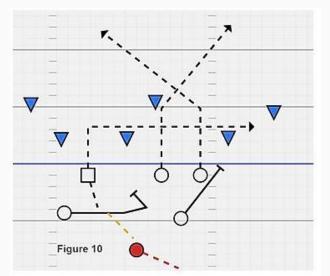

#### **Backfield Drills**

| aim poin<br>of the RI |      | ter is t    | he inside shoulde |
|-----------------------|------|-------------|-------------------|
|                       | Ţ    |             | 0-0               |
|                       | ,    |             |                   |
|                       | _0_  | <b>&gt;</b> | 0                 |
| Figu                  | re 1 | 0           | =                 |