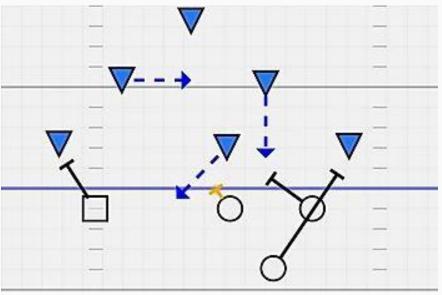

# BASE PLAYS

- Sweep
- Dive
- Counter
- Reverse
- Play Action

- Sweep
- Dive
- Counter
- Reverse
- Play Action

- Sweep
- Dive
- Counter
- Reverse
- Play Action

- Sweep
- Dive
- Counter
- Reverse
- Play Action

- Sweep
- Dive
- Counter
- Reverse
- Play Action

- Sweep
- Dive
- Counter
- Reverse
- Play Action

- Sweep
- Dive
- Counter
- Reverse
- Play Action

- Sweep
- Dive
- Counter
- Reverse
- Play Action

- Sweep
- Dive
- Counter
- Reverse
- Play Action

- Sweep
- Dive
- Counter
- Reverse
- Play Action