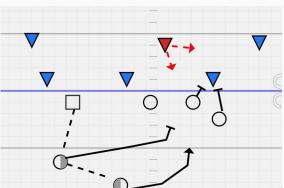

athleticism of athletes
- Sweep, Dive, Play Action, Counter, Reverse
- Clock management
- Play at the next level

# THE BACKFIELD



#### The QB

- Better blocker than passer
- Fast
- Smart (audibles)
- Great hands
- Lead the RB
- Throw to space







#### The Running Backs

- RB is one cut and go
- RB follow the block of Q
- RB might be thrower
- FB quick and/or blocker
- FB not a pass catcher
- Alignment









### The Snap

- QB is in motion
- Aim point the RB on sweeps & dives
- Aim point straight back on counters
- Speed





#### Sample Running Back and Fullback plays









## OFFENSIVE LINE & BLOCKING



#### The Offensive Line

- Center
- Inside Receiver (IR)
- Outside Receiver (OR)





#### Blocking

- GOD
- Love / Hate
- Stick and Scrape
- Trapping







Stick & Scrape





Love / Hate

Trap



**SWEEP** 



COUNTER



HAMMER SWEEP



PLAY ACTION

# BASE PLAYS



- Sweep
- Dive
- Counter
- Reverse
- Play Action





- Sweep
- Dive
- Counter
- Reverse
- Play Action







- Sweep
- Dive
- Counter
- Reverse
- Play Action





- Sweep
- Dive
- Counter
- Reverse
- Play Action





- Sweep
- Dive
- Counter
- Reverse
- Play Action







- Sweep
- Dive
- Counter
- Reverse
- Play Action







- Sweep
- Dive
- Counter
- Reverse
- Play Action





- Sweep
- Dive
- Counter
- Reverse
- Play Action





- Sweep
- Dive
- Counter
- Reverse
- Play Action







- Sweep
- Dive
- Counter
- Reverse
- Play Action







# **DRILLS**





#### **Backfield Drills**

| aim poin<br>of the RI |      | ter is t    | he inside shoulde |
|-----------------------|------|-----------