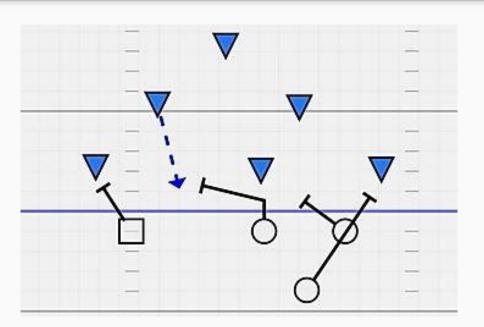

# BASE PLAYS

- Sweep
- Dive
- Counter
- Reverse
- Play Action

- Sweep
- Dive
- Counter
- Reverse
- Play Action

- Sweep
- Dive
- Counter
- Reverse
- Play Action

- Sweep
- Dive
- Counter
- Reverse
- Play Action

- Sweep
- Dive
- Counter
- Reverse
- Play Action

- Sweep
- Dive
- Counter
- Reverse
- Play Action

- Sweep
- Dive
- Counter
- Reverse
- Play Action

- Sweep
- Dive
- Counter
- Reverse
- Play Action

- Sweep
- Dive
- Counter
- Reverse
- Play Action

- Sweep
- Dive
- Counter
- Reverse
- Play Action