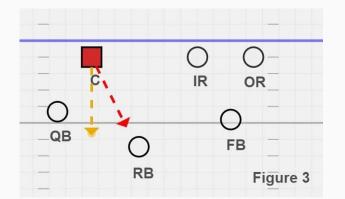

### The Snap

- QB is in motion
- Aim point the RB on sweeps & dives
- Aim point straight back on counters
- Speed