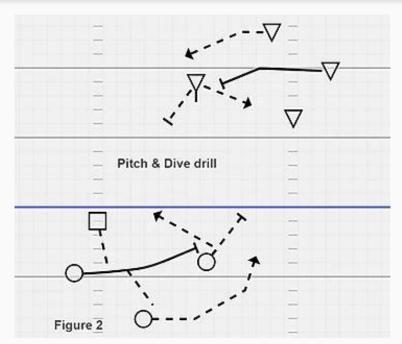

#### **Backfield Drills**

| aim poin<br>of the RI |      | ter is t    | he inside shoulde |
|-----------------------|------|-------------|-------------------|
|                       | Ţ    |             | 0-0               |
|                       | ,    |             |                   |
|                       | _0_  | <b>&gt;</b> | 0                 |
| Figu                  | re 1 | 0           | =                 |