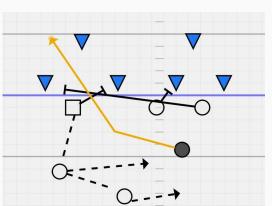

thleticism of athletes
- Sweep, Dive, Play Action, Counter, Reverse
- Clock management
- Play at the next level

# THE BACKFIELD



#### The QB

- Better blocker than passer
- Fast
- Smart (audibles)
- Great hands
- Lead the RB
- Throw to space







#### The Running Backs

- RB is one cut and go
- RB follow the block of Q
- RB might be thrower
- FB quick and/or blocker
- FB not a pass catcher
- Alignment









### The Snap

- QB is in motion
- Aim point the RB on sweeps & dives
- Aim point straight back on counters
- Speed





#### Sample Running Back and Fullback plays









## OFFENSIVE LINE & BLOCKING



#### The Offensive Line

- Center
- Inside Receiver (IR)
- Outside Receiver (OR)





#### Blocking

- GOD
- Love / Hate
- Stick and Scrape
- Trapping







Stick & Scrape





Love / Hate

Trap



**SWEEP** 



COUNTER



HAMMER SWEEP



PLAY ACTION

# BASE PLAYS



- Sweep
- Dive
- Counter
- Reverse
- Play Action





- Sweep
- Dive
- Counter
- Reverse
- Play Action







- Sweep
- Dive
- Counter
- Reverse
- Play Action





- Sweep
- Dive
- Counter
- Reverse
- Play Action





- Sweep
- Dive
- Counter
- Reverse
- Play Action







- Sweep
- Dive
- Counter
- Reverse
- Play Action







- Sweep
- Dive
- Counter
- Reverse
- Play Action





- Sweep
- Dive
- Counter
- Reverse
- Play Action





- Sweep
- Dive
- Counter
- Reverse
- Play Action







- Sweep
- Dive
- Counter
- Reverse
- Play Action







# **DRILLS**





#### **Backfield Drills**

| aim poin<br>of the RI |      | ter is t    | he inside shoulde |
|-----------------------|------|-------------