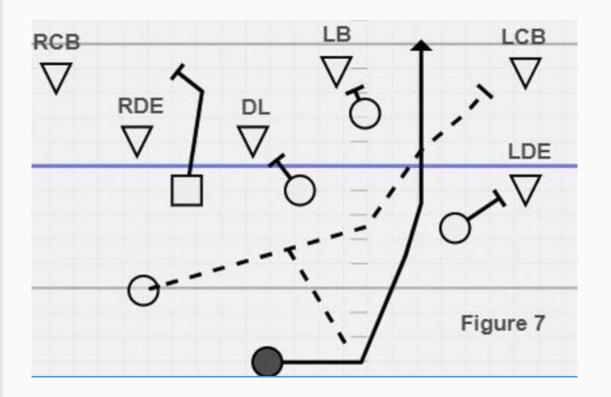

#### Blocking

- GOD
- Love / Hate
- Stick and Scrape
- Trapping

Stick & Scrape

Love / Hate

Trap

**SWEEP** 

COUNTER

HAMMER SWEEP

# BASE PLAYS

- Sweep
- Dive
- Counter
- Reverse
- Play Action

- Sweep
- Dive
- Counter
- Reverse
- Play Action

- Sweep
- Dive
- Counter
- Reverse
- Play Action

- Sweep
- Dive
- Counter
- Reverse
- Play Action

- Sweep
- Dive
- Counter
- Reverse
- Play Action

- Sweep
- Dive
- Counter
- Reverse
- Play Action

- Sweep
- Dive
- Counter
- Reverse
- Play Action

- Sweep
- Dive
- Counter
- Reverse
- Play Action

- Sweep
- Dive
- Counter
- Reverse
- Play Action

- Sweep
- Dive
- Counter
- Reverse
- Play Action