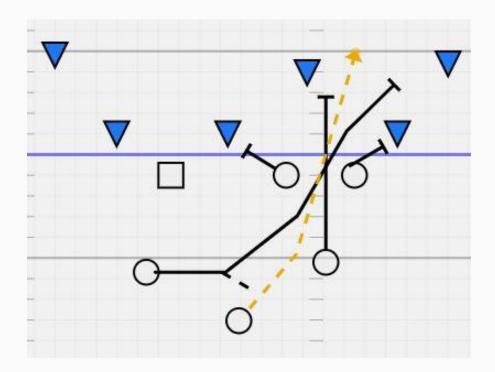

# The Running Backs

- RB is one cut and go
- RB follow the block of Q
- RB might be thrower
- FB quick and/or blocker
- FB not a pass catcher
- Alignment









### The Snap

- QB is in motion
- Aim point the RB on sweeps & dives
- Aim point straight back on counters
- Speed





#### Sample Running Back and Fullback plays









## OFFENSIVE LINE & BLOCKING



#### The Offensive Line

- Center
- Inside Receiver (IR)
- Outside Receiver (OR)





#### Blocking

- GOD
- Love / Hate
- Stick and Scrape
- Trapping







Stick & Scrape





Love / Hate

Trap



**SWEEP** 



COUNTER



HAMMER SWEEP



PLAY ACTION

# BASE PLAYS



- Sweep
- Dive
- Counter
- Reverse
- Play Action





- Sweep
- Dive
- Counter
- Reverse
- Play Action







- Sweep
- Dive
- Counter
- Reverse
- Play Action





- Sweep
- Dive
- Counter
- Reverse
- Play Action





- Sweep
- Dive
- Counter
- Reverse
- Play Action







- Sweep
- Dive
- Counter
- Reverse
- Play Action







- Sweep
- Dive
- Counter
- Reverse
- Play Action





- Sweep
- Dive
- Counter
- Reverse
- Play Action





- Sweep
- Dive
- Counter
- Reverse
- Play Action







- Sweep
- Dive
- Counter
- Reverse
- Play Action







# **DRILLS**





#### **Backfield Drills**

| aim poin<br>of the RI |      | ter is t    | he inside shoulde |
|-----------------------|------|-------------|-------------------|
|                       | Ţ    |             | 0-0               |
|                       | ,    |             |                   |
|                       | _0_  | <b>&gt;</b> | 0                 |
| Figu                  | re 1 |