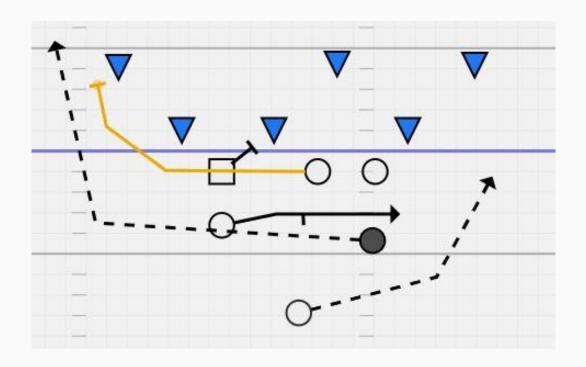

# BASE PLAYS

- Sweep
- Dive
- Counter
- Reverse
- Play Action

- Sweep
- Dive
- Counter
- Reverse
- Play Action

- Sweep
- Dive
- Counter
- Reverse
- Play Action

- Sweep
- Dive
- Counter
- Reverse
- Play Action

- Sweep
- Dive
- Counter
- Reverse
- Play Action

- Sweep
- Dive
- Counter
- Reverse
- Play Action

- Sweep
- Dive
- Counter
- Reverse
- Play Action

- Sweep
- Dive
- Counter
- Reverse
- Play Action

- Sweep
- Dive
- Counter
- Reverse
- Play Action