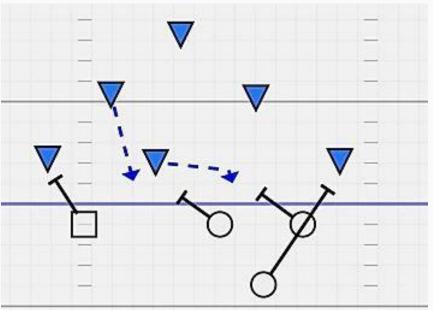

# BASE PLAYS

- Sweep
- Dive
- Counter
- Reverse
- Play Action

- Sweep
- Dive
- Counter
- Reverse
- Play Action

- Sweep
- Dive
- Counter
- Reverse
- Play Action

- Sweep
- Dive
- Counter
- Reverse
- Play Action

- Sweep
- Dive
- Counter
- Reverse
- Play Action

- Sweep
- Dive
- Counter
- Reverse
- Play Action

- Sweep
- Dive
- Counter
- Reverse
- Play Action

- Sweep
- Dive
- Counter
- Reverse
- Play Action

- Sweep
- Dive
- Counter
- Reverse
- Play Action

- Sweep
- Dive
- Counter
- Reverse
- Play Action