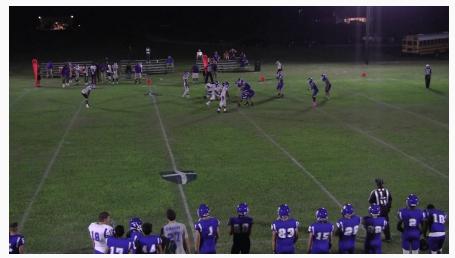

### The Snap

- QB is in motion
- Aim point the RB on sweeps & dives
- Aim point straight back on counters
- Speed

#### Sample Running Back and Fullback plays