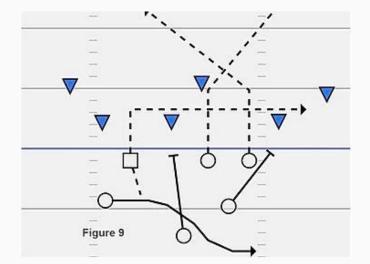

# BASE PLAYS

- Sweep
- Dive
- Counter
- Reverse
- Play Action

- Sweep
- Dive
- Counter
- Reverse
- Play Action

- Sweep
- Dive
- Counter
- Reverse
- Play Action

- Sweep
- Dive
- Counter
- Reverse
- Play Action

- Sweep
- Dive
- Counter
- Reverse
- Play Action

- Sweep
- Dive
- Counter
- Reverse
- Play Action

- Sweep
- Dive
- Counter
- Reverse
- Play Action

- Sweep
- Dive
- Counter
- Reverse
- Play Action

- Sweep
- Dive
- Counter
- Reverse
- Play Action