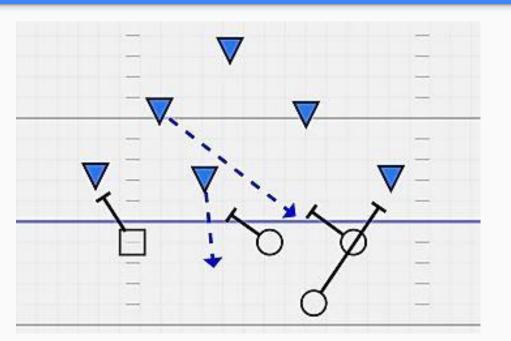

#### **Backfield Drills**

| aim poin<br>of the RI |      | ter is t    | he inside shoulde |
|-----------------------|------|-------------|-------------------|
|                       | Ţ    |             | 0-0               |
|                       | ,    |             |                   |
|                       | _0_  | <b>&gt;</b> | 0                 |
| Figu                  | re 1 | 0           | =                 |