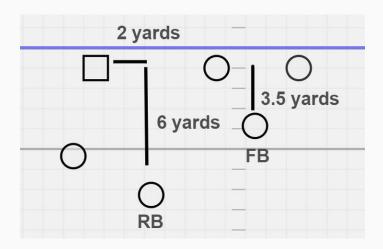

#### The Running Backs

- RB is one cut and go
- RB follow the block of Q
- RB might be thrower
- FB quick and/or blocker
- FB not a pass catcher
- Alignment

### The Snap

- QB is in motion
- Aim point the RB on sweeps & dives
- Aim point straight back on counters
- Speed