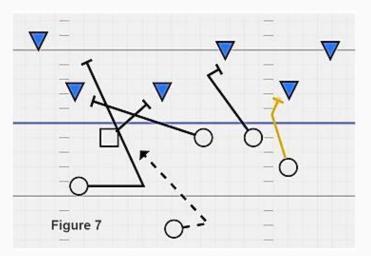

# BASE PLAYS

- Sweep
- Dive
- Counter
- Reverse
- Play Action

- Sweep
- Dive
- Counter
- Reverse
- Play Action

- Sweep
- Dive
- Counter
- Reverse
- Play Action

- Sweep
- Dive
- Counter
- Reverse
- Play Action

- Sweep
- Dive
- Counter
- Reverse
- Play Action

- Sweep
- Dive
- Counter
- Reverse
- Play Action

- Sweep
- Dive
- Counter
- Reverse
- Play Action

- Sweep
- Dive
- Counter
- Reverse
- Play Action

- Sweep
- Dive
- Counter
- Reverse
- Play Action

- Sweep
- Dive
- Counter
- Reverse
- Play Action